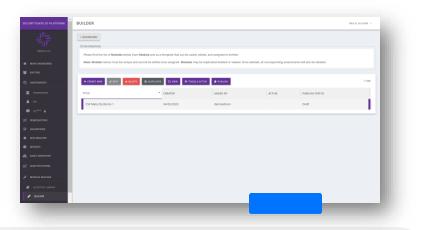

# Configurable Module Builder

With a library of over 4,000 questions and the ability to assign custom attributes to each, users have all the resources to develop their own cyber assessments unique to their needs

#### Build custom modules with ease

No need to wait months and years as with other platforms to adapt to your needs. Out of the box abilities enable you to specify requirements and create actionable workflows immediately.