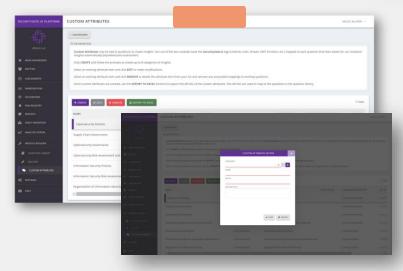

## Create custom questions & attributes

Draw additional insights from your assessment data with custom attributes. Create up to 3 custom attribute categories and fill in the corresponding information.