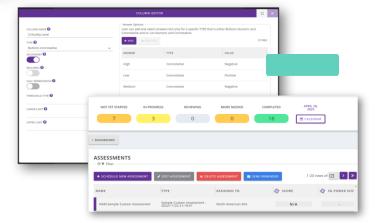

## Save, edit, and assign Modules to entities

Each module acts as a template that can be saved, edited, and assigned to entities as an assessment. Make any modifications you'd like and schedule your next assessment.